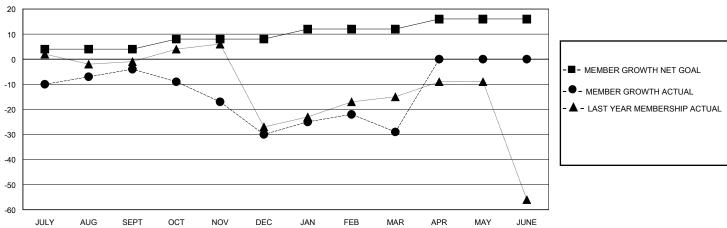

## MONTHLY MEMBERSHIP PROGRESS REPORT

District 20 S

Results as of: 3/31/2024

| GMT: | LOCATION NEW YORK | GMT CA |
|------|-------------------|--------|

| Clubs                 |               |           |               | Members               |                        |                         |                                                    |  |
|-----------------------|---------------|-----------|---------------|-----------------------|------------------------|-------------------------|----------------------------------------------------|--|
| RESULTS FOR 2023-2024 |               |           |               | RESULTS FOR 2023-2024 |                        |                         |                                                    |  |
| QUARTER               | NEW CLUB GOAL | NEW CLUBS | DROPPED CLUBS | QUARTER MEME          | BER GROWTH NET<br>GOAL | MEMBER GROWTH<br>ACTUAL | DROPPED<br>MEMBERS ACTUAL<br>(including transfers) |  |
| JULY/AUG/SEPT         | 0             | 0         | 0             | JULY/AUG/SEPT         | 4                      | 27                      | 28                                                 |  |
| OCT/NOV/DEC           | 0             | 0         | 1             | OCT/NOV/DEC           | 4                      | 27                      | 50                                                 |  |
| JAN/FEB/MAR           | 0             | 0         | 0             | JAN/FEB/MAR           | 4                      | 29                      | 26                                                 |  |
| APR/MAY/JUNE          | 1             | 0         | 0             | APR/MAY/JUNE          | 4                      | 0                       | 0                                                  |  |

## GOALS AND ACTUAL MEMBERS CUMULATIVE

| DROPPED CLUBS: 1 |     | 21 CLUBS OF 42 ADDED 1 OR MORE<br>NEW MEMBERS | GENDER DISTRIBUTION  MALE 768 (65.42%)  FEMALE 406 (34.58%) |              |    |
|------------------|-----|-----------------------------------------------|-------------------------------------------------------------|--------------|----|
| DROPPED MEMBERS  |     |                                               | FEMALE                                                      | 400 (34.36%) |    |
| DECEASED         | 12  | CLICK HERE FOR CUMULATIVE                     | TOTAL FAMILY UNIT MEMBERS                                   |              | 84 |
| CLUB CANCELLED   | 13  | MEMBERSHIP DATA                               | FAMILY MEMBERS PAYING HALF DUES                             |              | 43 |
| OTHER            | 79  |                                               |                                                             |              | 43 |
| TOTAL            | 104 |                                               |                                                             |              |    |